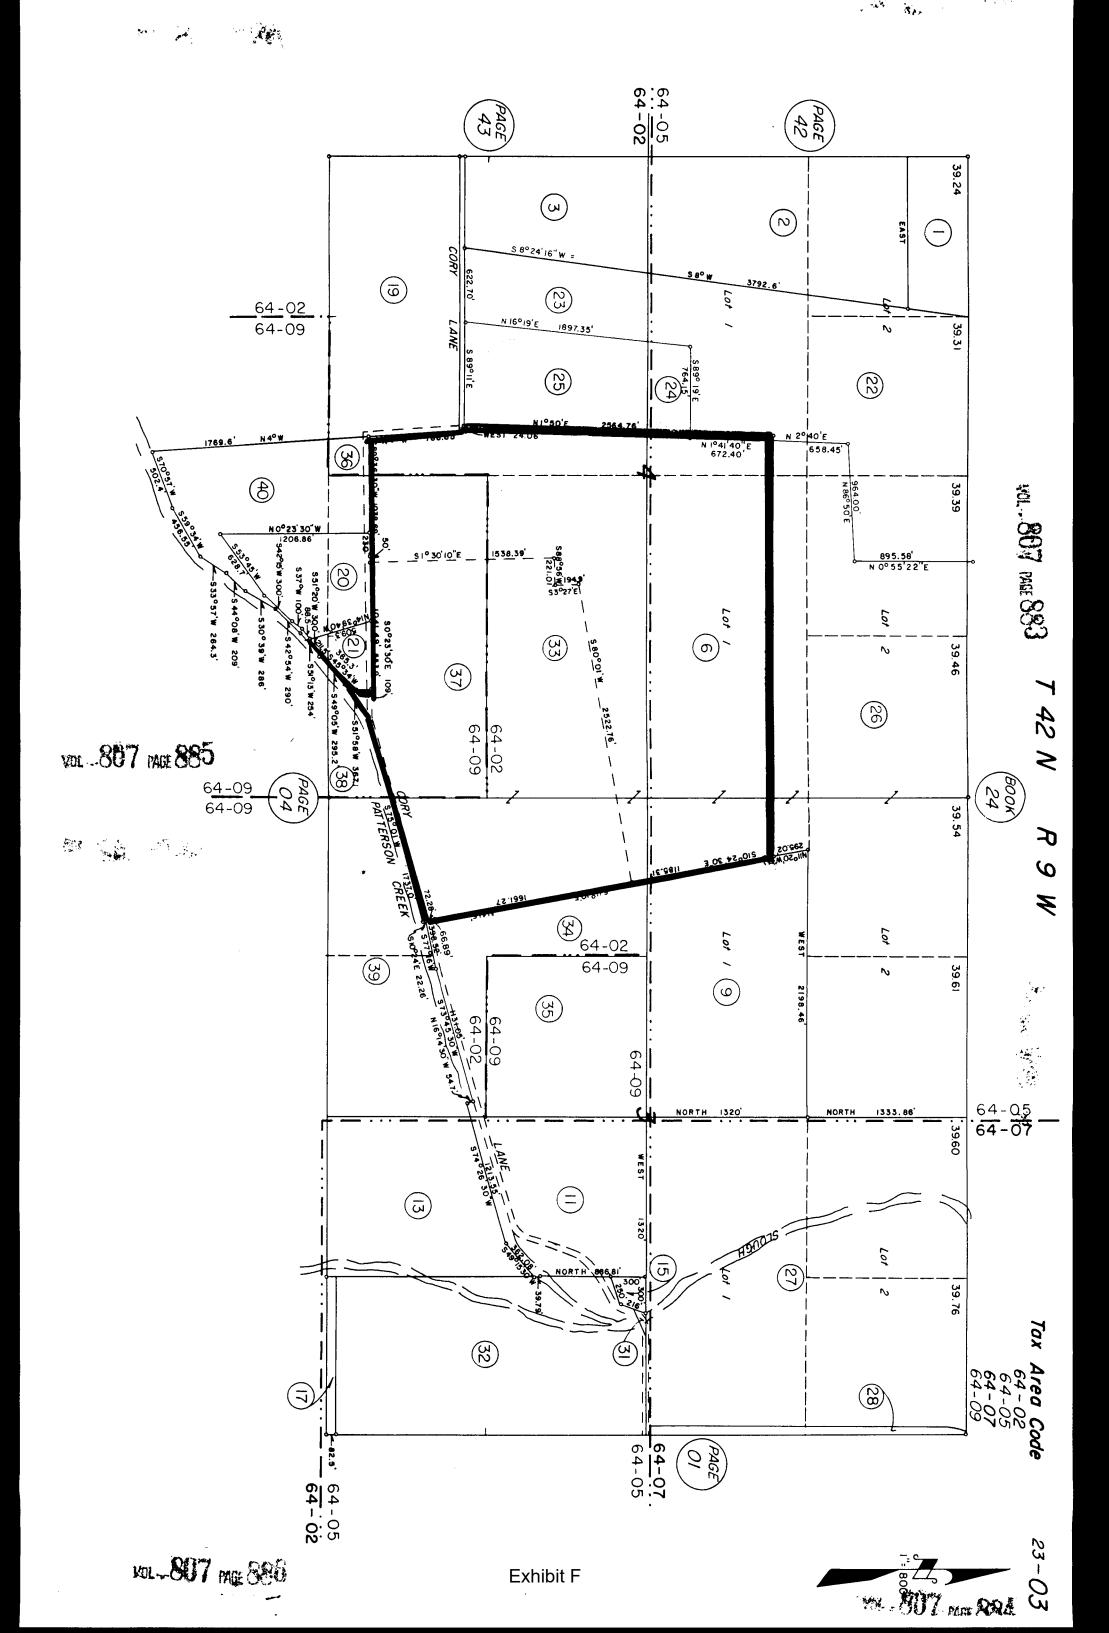

community of Callahan on APN 023-400-230, Township 41N, Range 8W, Section

35, MDBM.

Exhibits: A. Map of property under existing contract No. 78019

**B.** Location Map

C. Zoning Map

**D.** NRCS Soils Data and Map

## **Parcel Creation**

• APN 023-400-230 is one 320-acre, legal parcel, created prior to the Subdivision Map Act and in compliance with County Subdivision Ordinances.

## Williamson Act Contract

• The subject property is a portion of Williamson Act Contract No. 78019 (Clerk's No. 338) as recorded on February 23, 1978, the Siskiyou County Records in Volume 807 at Page 872.

## **Agricultural Preserve**

• The subject property is within an Agricultural Preserve as established by Board of Supervisor's Resolution No. 39 in Book 8, adopted on February 14, 1978.

Exhibit F