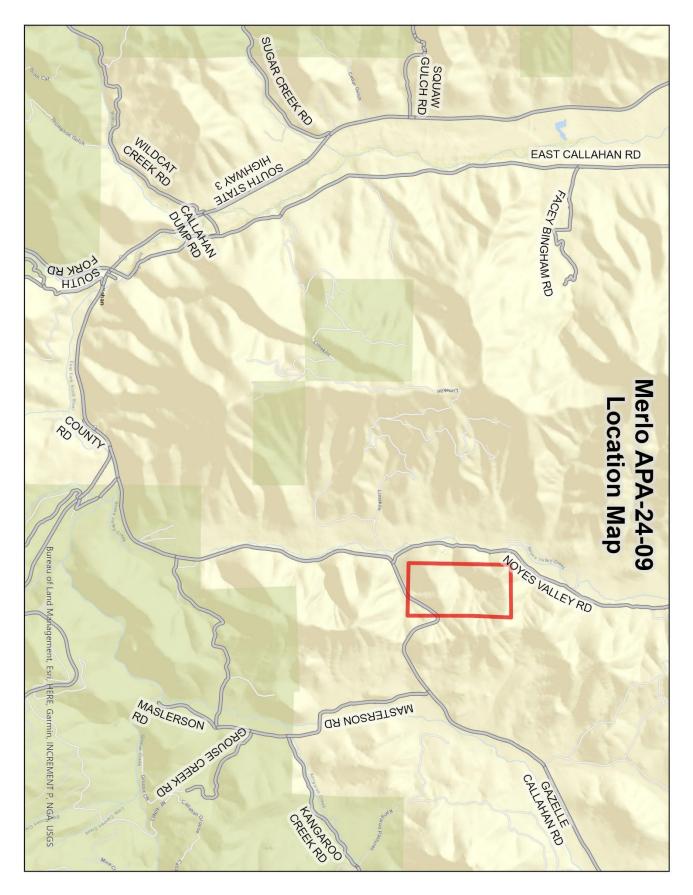

community of Callahan on APN 023-400-230, Township 41N, Range 8W, Section

35, MDBM.

Exhibits: A. Map of property under existing contract No. 78019

**B.** Location Map

C. Zoning Map

**D.** NRCS Soils Data and Map