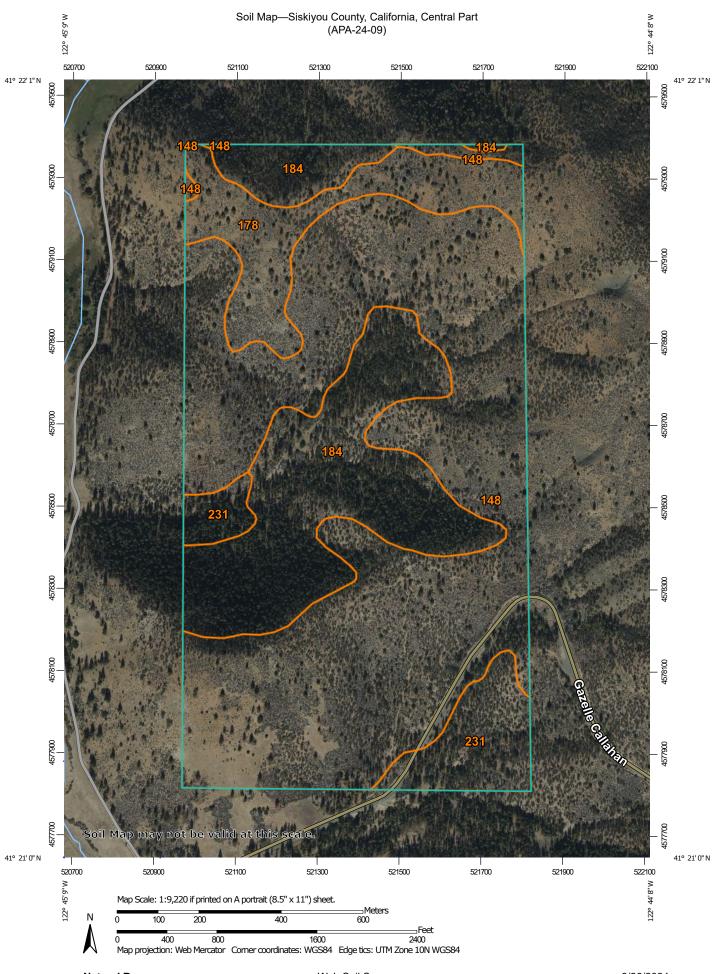

The land contains approximately 58-acres of Class I or II equivalent soils as shown in the table below and in the NRCS soils data (Exhibit D).

| Soil Type | Acres +/- | <u>Class</u> | Ratio to Class I | <u>Equivalent</u> |
|-----------|-----------|--------------|------------------|-------------------|
| 148       | 190       | VI           | 6:1              | 31.5              |
| 184       | 76        | VI           | 6:1              | 12.5              |
| 178       | 32        | VII          | 10:1             | 3                 |
| 231       | 22        | III          | 2:1              | 11                |
|           |           |              |                  |                   |
| Total     | 320       |              | 58               |                   |

## **Map Unit Legend**

| Map Unit Symbol             | Map Unit Name                                                          | Acres in AOI | Percent of AOI |
|-----------------------------|------------------------------------------------------------------------|--------------|----------------|
| 148                         | Duzel-Jilson-Facey complex,<br>15 to 50 percent slopes                 | 193.0        | 59.1%          |
| 178                         | Lithic Xerorthents-Rock<br>outcrop complex, 0 to 65<br>percent slopes* | 33.5         | 10.2%          |
| 184                         | Marpa-Kinkel-Boomer, cool<br>complex, 15 to 50 percent<br>slopes       | 77.3         | 23.7%          |
| 231                         | Stoner gravelly sandy loam, 5 to 15 percent slopes                     | 22.9         | 7.0%           |
| Totals for Area of Interest |                                                                        | 326.7        | 100.0%         |