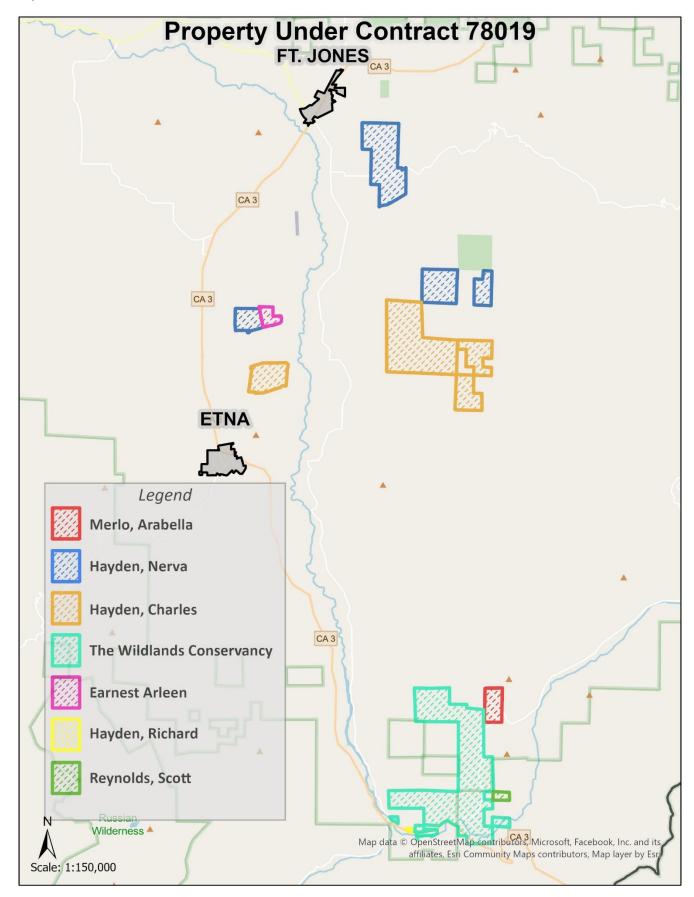

community of Callahan on APN 023-400-230, Township 41N, Range 8W, Section

35, MDBM.

Exhibits: A. Map of property under existing contract No. 78019

**B.** Location Map

C. Zoning Map

**D.** NRCS Soils Data and Map

## Williamson Act Contract

• The subject property is a portion of Williamson Act Contract No. 78019 (Clerk's No. 338) as recorded on February 23, 1978, the Siskiyou County Records in Volume 807 at Page 872.

## **Agricultural Preserve**

• The subject property is within an Agricultural Preserve as established by Board of Supervisor's Resolution No. 39 in Book 8, adopted on February 14, 1978.

## **Property ownership**

Under the County Rules Section VI, Item B, parcels within an agricultural preserve should be under one ownership or contiguous.

The existing Ag Preserves consists of property under several different ownerships and the property is not contiguous. The existing Ag Preserve should be amended to remove the subject property and a new Ag Preserve be established, consisting only of the subject property.