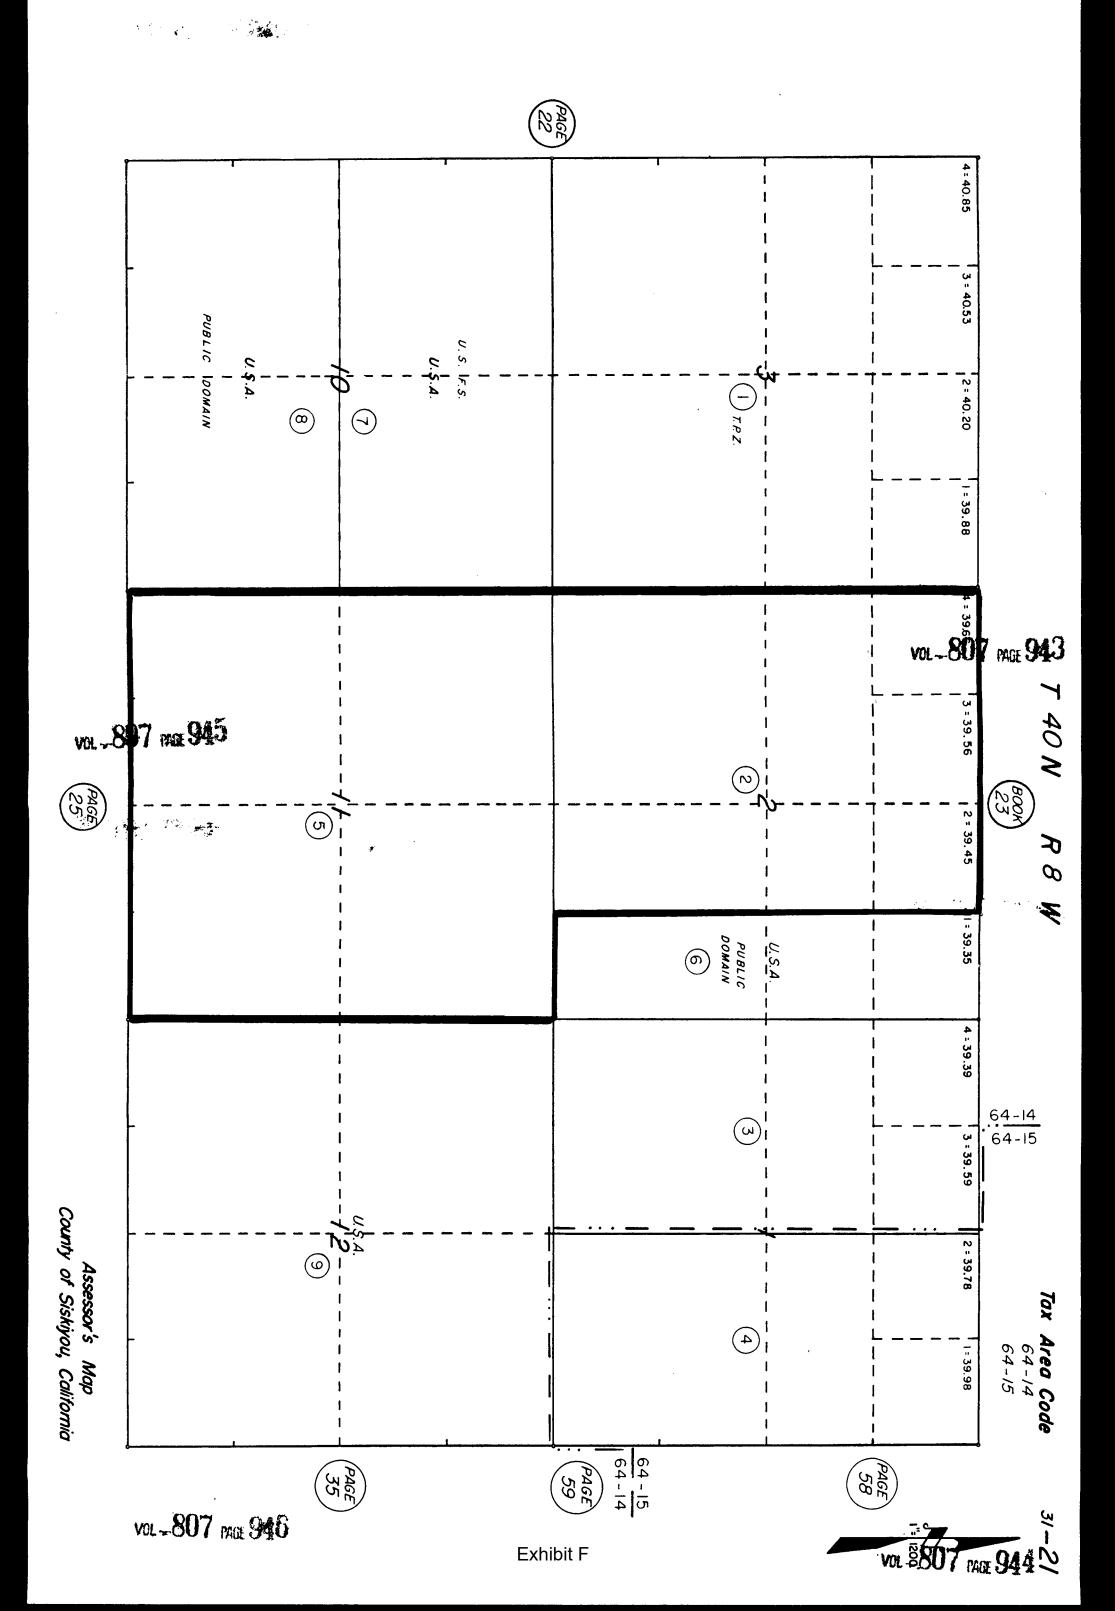

community of Callahan on APN 023-400-230, Township 41N, Range 8W, Section

35, MDBM.

Exhibits: A. Map of property under existing contract No. 78019

**B.** Location Map

C. Zoning Map

**D.** NRCS Soils Data and Map

## **Parcel Creation**

• APN 023-400-230 is one 320-acre, legal parcel, created prior to the Subdivision Map Act and in compliance with County Subdivision Ordinances.

## Williamson Act Contract

• The subject property is a portion of Williamson Act Contract No. 78019 (Clerk's No. 338) as recorded on February 23, 1978, the Siskiyou County Records in Volume 807 at Page 872.

## **Agricultural Preserve**

• The subject property is within an Agricultural Preserve as established by Board of Supervisor's Resolution No. 39 in Book 8, adopted on February 14, 1978.

Exhibit F