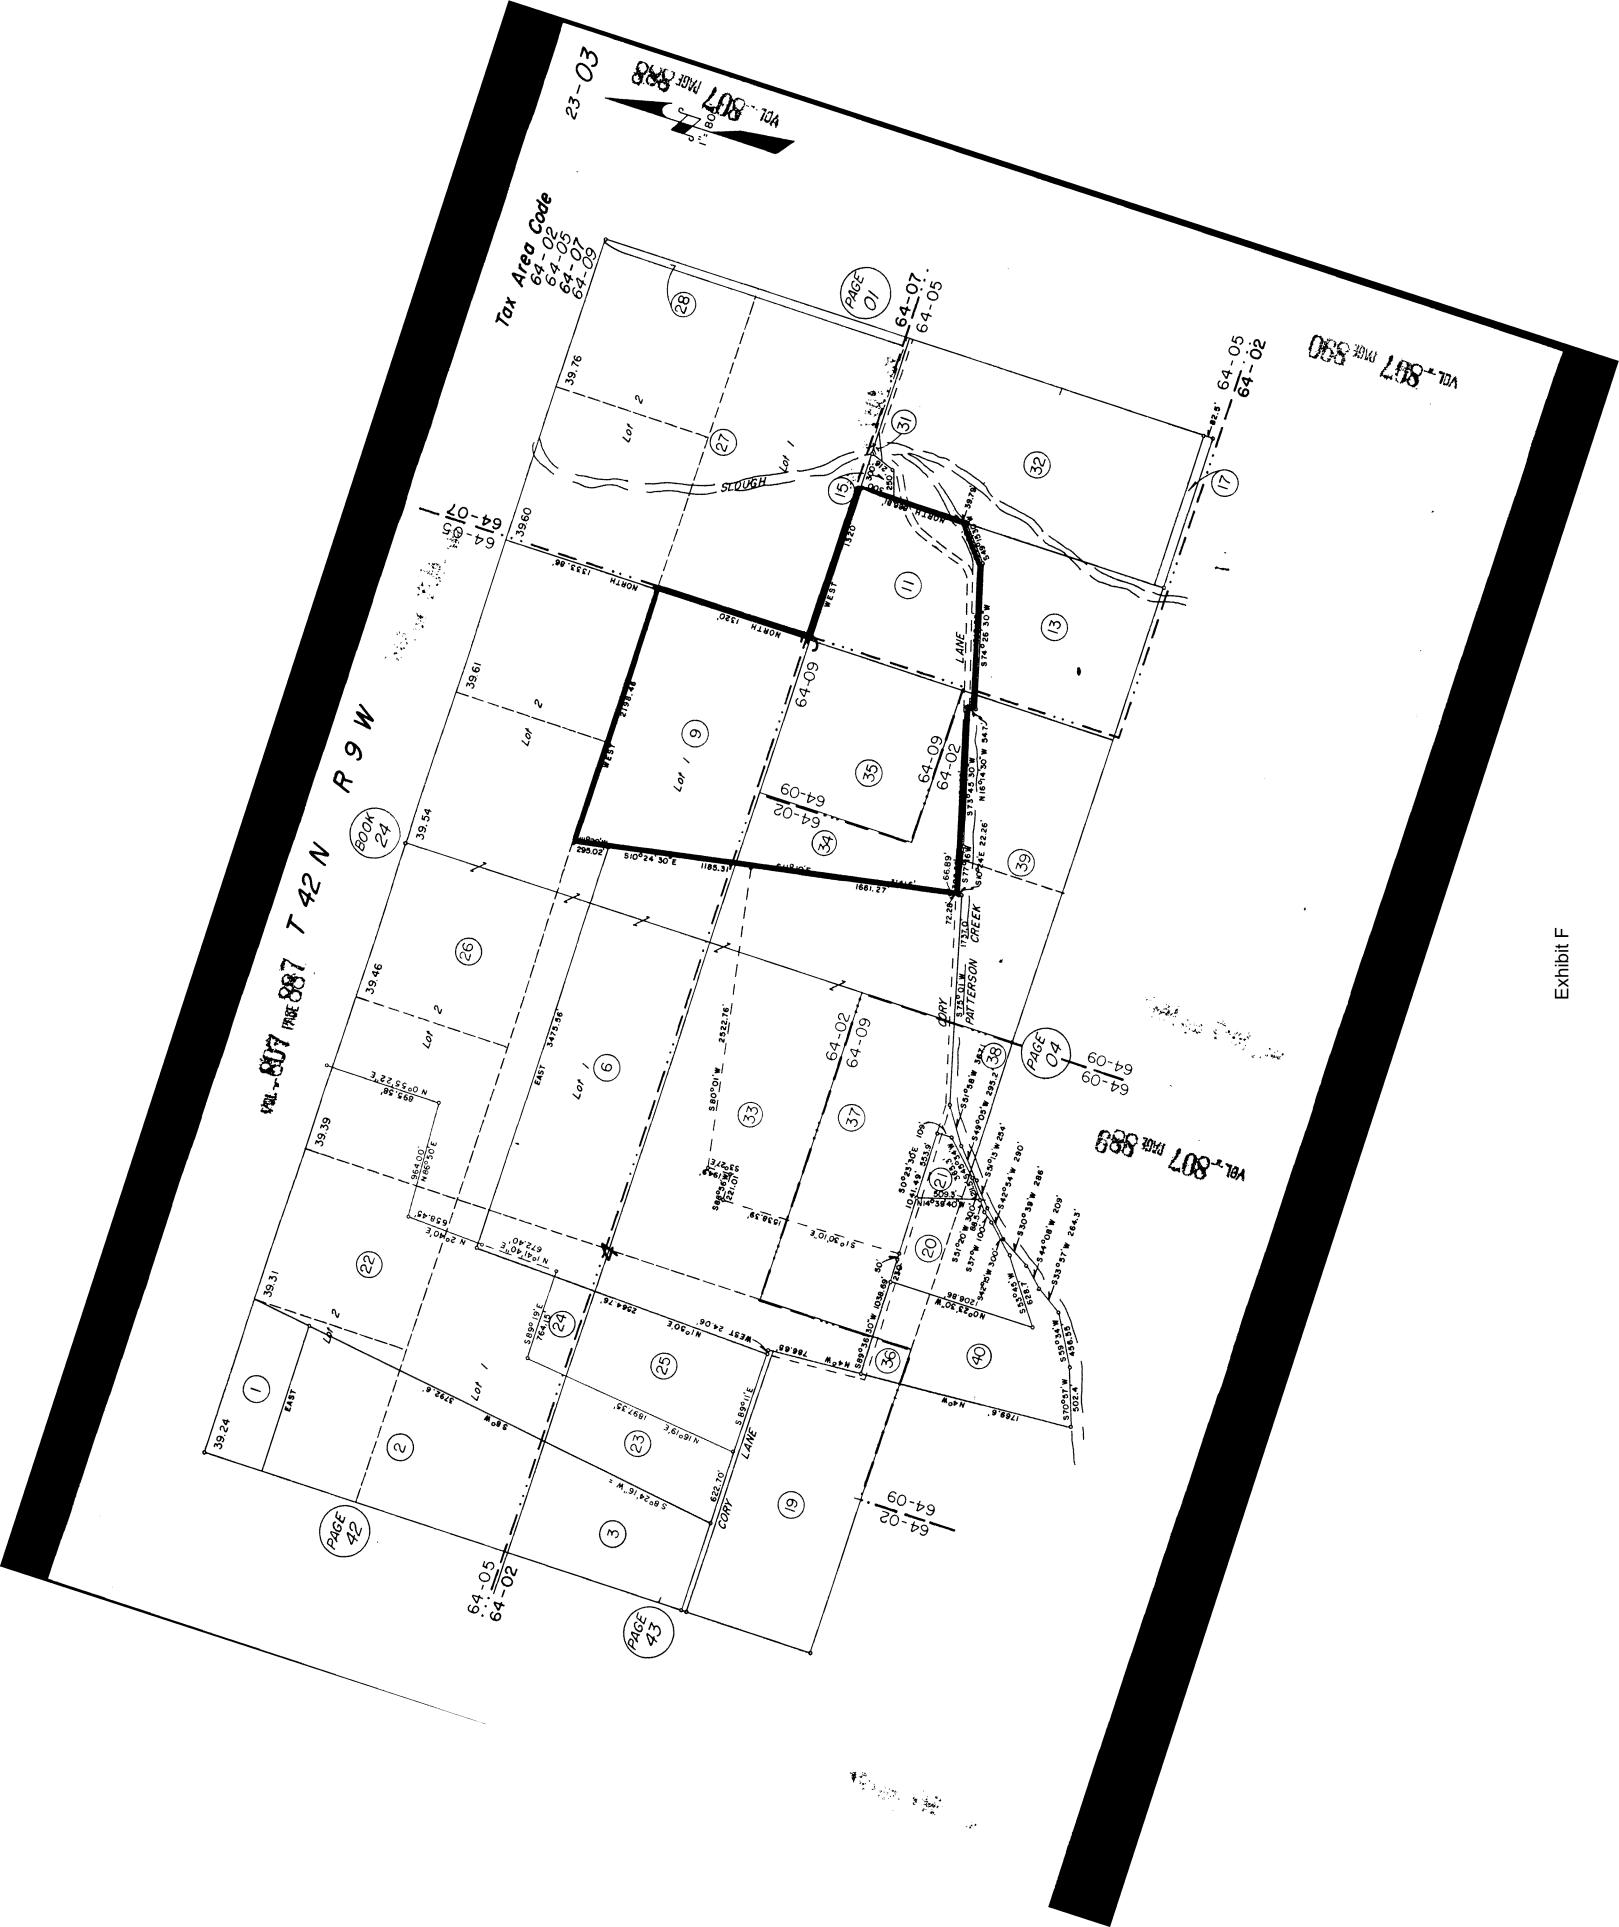

community of Callahan on APN 023-400-230, Township 41N, Range 8W, Section

35, MDBM.

Exhibits: A. Map of property under existing contract No. 78019

**B.** Location Map

C. Zoning Map

**D.** NRCS Soils Data and Map

## **Parcel Creation**

• APN 023-400-230 is one 320-acre, legal parcel, created prior to the Subdivision Map Act and in compliance with County Subdivision Ordinances.

## Williamson Act Contract

• The subject property is a portion of Williamson Act Contract No. 78019 (Clerk's No. 338) as recorded on February 23, 1978, the Siskiyou County Records in Volume 807 at Page 872.

## **Agricultural Preserve**

• The subject property is within an Agricultural Preserve as established by Board of Supervisor's Resolution No. 39 in Book 8, adopted on February 14, 1978.

Exhibit F