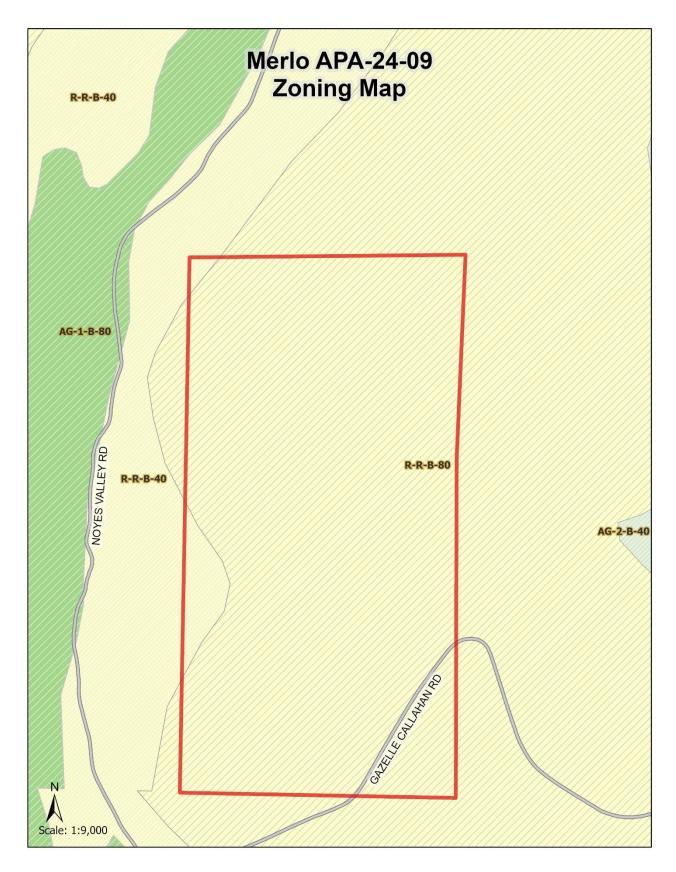

## **Zoning**

All parcels shall be restricted by zoning to agricultural uses pursuant to Rules Section III, Item D.

All property proposed to be part of the preserve is zoned Rural Residential Agricultural, 40-acre minimum and Rural Residential Agricultural, 80-acre minimum (R-R-B-40 & R-R-B-80), as shown on the zoning map (Exhibit C).